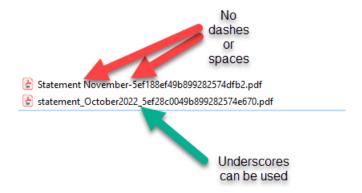

# File Name

The files referred to in this section are the files downloaded from the bank and saved in Windows File Explorer, in the BankStatements folder. The file name should -

- · not have any spaces,
- nor characters such as dashes (-).

Underscores can be used. Rename the file as required.