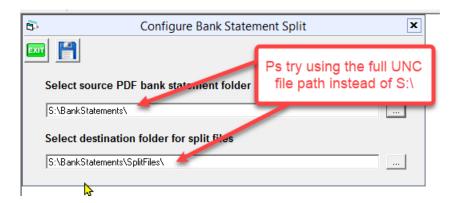

# Run time error 76

Navigate to Configure > Bank Statement Filing.

The file path should be the full UNC (server name) path in Strata Master Configuration eg \\((server name)\)\(Strata\)\(Strata\)\(Strata\)\(Strata\)\(Strata\)\(Strata\)\(Strata\)\(Strata\)\(Strata\)\(Strata\)\(Strata\)\(Strata\)\(Strata\)\(Strata\)\(Strata\)\(Strata\)\(Strata\)\(Strata\)\(Strata\)\(Strata\)\(Strata\)\(Strata\)\(Strata\)\(Strata\)\(Strata\)\(Strata\)\(Strata\)\(Strata\)\(Strata\)\(Strata\)\(Strata\)\(Strata\)\(Strata\)\(Strata\)\(Strata\)\(Strata\)\(Strata\)\(Strata\)\(Strata\)\(Strata\)\(Strata\)\(Strata\)\(Strata\)\(Strata\)\(Strata\)\(Strata\)\(Strata\)\(Strata\)\(Strata\)\(Strata\)\(Strata\)\(Strata\)\(Strata\)\(Strata\)\(Strata\)\(Strata\)\(Strata\)\(Strata\)\(Strata\)\(Strata\)\(Strata\)\(Strata\)\(Strata\)\(Strata\)\(Strata\)\(Strata\)\(Strata\)\(Strata\)\(Strata\)\(Strata\)\(Strata\)\(Strata\)\(Strata\)\(Strata\)\(Strata\)\(Strata\)\(Strata\)\(Strata\)\(Strata\)\(Strata\)\(Strata\)\(Strata\)\(Strata\)\(Strata\)\(Strata\)\(Strata\)\(Strata\)\(Strata\)\(Strata\)\(Strata\)\(Strata\)\(Strata\)\(Strata\)\(Strata\)\(Strata\)\(Strata\)\(Strata\)\(Strata\)\(Strata\)\(Strata\)\(Strata\)\(Strata\)\(Strata\)\(Strata\)\(Strata\)\(Strata\)\(Strata\)\(Strata\)\(Strata\)\(Strata\)\(Strata\)\(Strata\)\(Strata\)\(Strata\)\(Strata\)\(Strata\)\(Strata\)\(Strata\)\(Strata\)\(Strata\)\(Strata\)\(Strata\)\(Strata\)\(Strata\)\(Strata\)\(Strata\)\(Strata\)\(Strata\)\(Strata\)\(Strata\)\(Strata\)\(Strata\)\(Strata\)\(Strata\)\(Strata\)\(Strata\)\(Strata\)\(Strata\)\(Strata\)\(Strata\)\(Strata\)\(Strata\)\(Strata\)\(Strata\)\(Strata\)\(Strata\)\(Strata\)\(Strata\)\(Strata\)\(Strata\)\(Strata\)\(Strata\)\(Strata\)\(Strata\)\(Strata\)\(Strata\)\(Strata\)\(Strata\)\(Strata\)\(Strata\)\(Strata\)\(Strata\)\(Strata\)\(Strata\)\(Strata\)\(Strata\)\(Strata\)\(Strata\)\(Strata\)\(Strata\)\(Strata\)\(Strata\)\(Strata\)\(Strata\)\(Strata\)\(Strata\)\(Strata\)\(Strata\)\(Strata\)\(Strata\)\(Strata\)\(Strata\)\(Strata\)\(Strata\)\(Strata\)\(Strata\)\(Strata\)\(Strata\)\(Strata\)\(Strata\)\(Strata\)\(Strata\)\(Strata\)\(Strata

#### File Path

If you are not receiving an error 76, still check that the file path shows the full UNC file path as above.