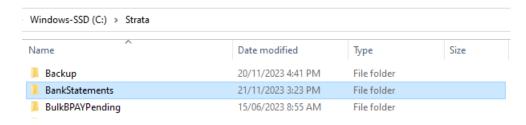

# Folders Split Files and Processed

The folders, Split Files and Processed, are located in your Windows File Explorer, in your Strata\$ folder and within another folder called Bank Statements. This is where you will have been placing your downloaded bank statements.

These folders are not in Strata Master however Strata Master is coded to read them. If Strata Master is not reading them, these folders may require replacement for a number of technical reasons, whether that be file size, system changes, read/write issues.