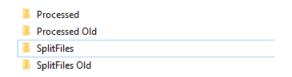

# Folders Split Files and Processed

The folders, Split Files and Processed, are located in your Windows File Explorer, in your Strata\$ folder and within another folder called Bank Statements. This is where you will have been placing your downloaded bank statements.

These folders are not in Strata Master however Strata Master is coded to read them. If Strata Master is not reading them, these folders may require replacement for a number of technical reasons, whether that be file size, system changes, read/write issues.

Replacing the folders entails renaming of the old files so they are no longer used and then creating new folders with the exact required wording. To rename a folder so it is no longer used, change it to something that Strata Master will not read by adding 'old' at the end of the folder name.