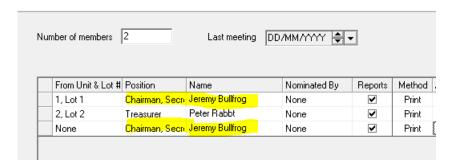

4. Click the delete button on the right hand side of the committee list to delete the highlighted listing.

5. The duplicate listing will disappear.

| From Unit & Lot # | Position        | Name            | Nominated By | Reports | Method |
|-------------------|-----------------|-----------------|--------------|---------|--------|
| 1, Lot 1          | Chairman, Secri | Jeremy Bullfrog | None         | ✓       | Print  |
| 2, Lot 2          | Treasurer       | Peter Rabbt     | None         | ✓       | Print  |
|                   |                 |                 |              |         |        |