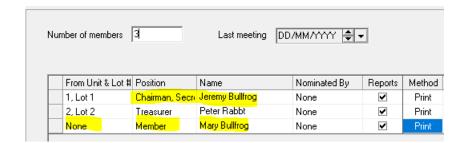

However in some circumstances, an error occurs and a Committee Member's details are duplicated. The screenshot below provides an <u>indication</u> of how that would look, however the 'Unit & Lot # ' would also be the same, as would position and all other details.

## Steps To Resolve

1. Navigate the Corp screen for that Strata Plan, and select the Committee tab.

2. Click the edit button

3. Locate the Lot that is duplicated and select one of the listings.

| From Unit & Lot # | Position        | Name            | Nominated By | Reports | Method |
|-------------------|-----------------|-----------------|--------------|---------|--------|
| 1, Lot 1          | Chairman, Secri | Jeremy Bullfrog | None         | ~       | Print  |
| 2, Lot 2          | Treasurer       | Peter Rabbt     | None         | ✓       | Print  |
| None              | Chairman, Secri | Jeremy Bullfrog | None         | ✓       | Print  |