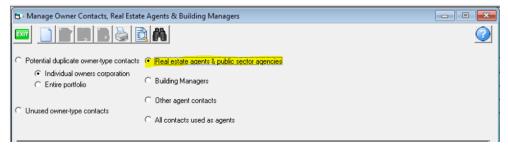

## Adding 2 Email Addresses

1. Select Manage in the top toolbar, then Contacts.

2. Select the Real estate agents as in screenshot below.

- 3. Click the search binoculars, and a list of Agents shows.
- 4. Select the required agent and click edit. The contact card opens.