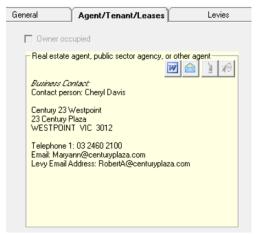

## Adding 2 Email Addresses

1. Select Manage in the top toolbar, then Contacts.

2. Select the Real estate agents as in screenshot below.

- 3. Click the search binoculars, and a list of Agents shows.
- 4. Select the required agent and click edit. The contact card opens.

5. Enter the levy email address as requested by the Agent and click Save.

6. The Lot Owners screen for the Agent will now shows as below.

7. Ensure the Levies tab on the Lot owner card shows levies delivery as 'email'. Alternatively you may wish to leave the Levies as sent to the owners address with the Agent ticked as an additional email.