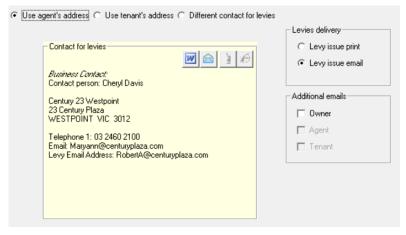

5. Enter the levy email address as requested by the Agent and click Save.

6. The Lot Owners screen for the Agent will now shows as below.

7. Ensure the Levies tab on the Lot owner card shows levies delivery as 'email'. Alternatively you may wish to leave the Levies as sent to the owners address with the Agent ticked as an additional email.

The levy email address receives Levy Notices, Debt Recovery Notices and Misc Owner Invoices. As Owners should be informed of debt recovery notices, you may select to add the owner as an additional email for Debt Recovery, or suggest to all owners that they receive a copy of all Levy Notices to keep them informed.