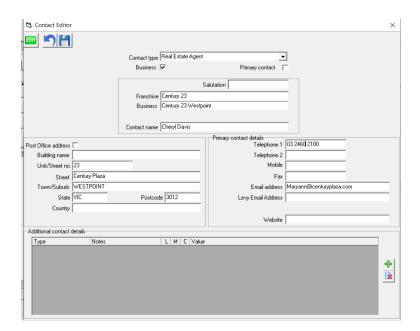

5. Enter the levy email address as requested by the Agent and click Save.

6. The Lot Owners screen for the Agent will now shows as below.

7. Ensure the Levies tab on the Lot owner card shows levies delivery as 'email'. Alternatively you may wish to leave the Levies as sent to the owners address with the Agent ticked as an additional email.

The levy email address receives Levy Notices, Debt Recovery Notices and Misc Owner Invoices. As Owners should be informed of debt recovery notices, you may select to add the owner as an additional email for Debt Recovery, or suggest to all owners that they receive a copy of all Levy Notices to keep them informed.