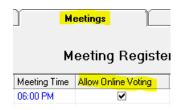

# 3. Navigate to Meeting Register and select the relevant meeting

There needs to be a tick in "Allow Online Voting" column**and** also in column for "Open for Online voting