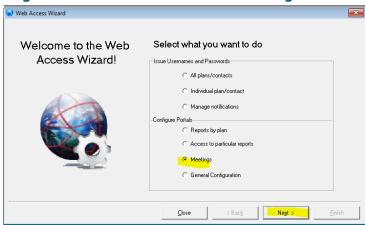

Online Voting" column**and** also in column for "Open for Online voting





#### 4. Navigate to Strata\$ folder (on your server) and within that the Template Folder

Within the template folder you should have a Voting Invitation template for Printing or Emailing.



# 5. Meeting Agenda > invitations have been issued

Check your document management or Outlook Sent box for copies of documents sent. Letters are sent via Reports > Mail Merge and the standard Template appears as below.



#### 6. Navigate to Configure > Communicator Configuration > Meetings

Ensure that this page is completed as required. You should have ticks in place for meetings to show for Owners and Committee.

Along with wording for Yes, No and Abstain



# 7. Navigate to Configure > Web Access Wizard > Meetings ticked





# **Useful Links**

https://kb.rockend.com/help/strata-master-top-tip-28---how-to-vote-online

https://kb.rockend.com/help/strata-master-top-tip-27---using-online-voting

06/09/2022 6:49 pm AEST