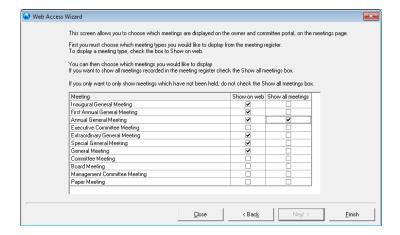

line Voting" column**and** also in column for "Open for Online voting





#### 4. Navigate to Strata\$ folder (on your server) and within that the Template Folder

Within the template folder you should have a Voting Invitation template for Printing or Emailing.



# 5. Meeting Agenda > invitations have been issued

Check your document management or Outlook Sent box for copies of documents sent. Letters are sent via Reports > Mail Merge and the standard Template appears as below.



#### 6. Navigate to Configure > Communicator Configuration > Meetings

Ensure that this page is completed as required. You should have ticks in place for meetings to show for Owners and Committee.

Along with wording for Yes, No and Abstain



# 7. Navigate to Configure > Web Access Wizard > Meetings ticked





# **Useful Links**

https://kb.rockend.com/help/strata-master-top-tip-28---how-to-vote-online

https://kb.rockend.com/help/strata-master-top-tip-27---using-online-voting

06/09/2022 6:49 pm AEST