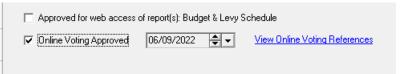

# 2. Click on Corp icon > Select the Plan involved > General tab

On the General tab there should be a tick Online Voting Approved, with a date entered.