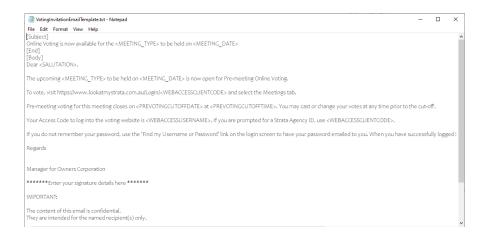

# 5. Meeting Agenda > invitations have been issued

Check your document management or Outlook Sent box for copies of documents sent. Letters are sent via Reports > Mail Merge and the standard Template appears as below.