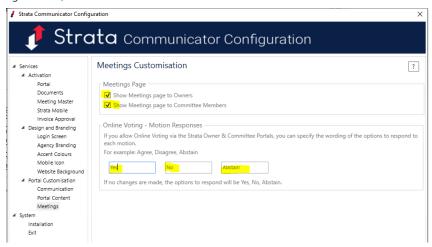

#### 6. Navigate to Configure > Communicator Configuration > Meetings

Ensure that this page is completed as required. You should have ticks in place for meetings to show for Owners and Committee.

Along with wording for Yes, No and Abstain