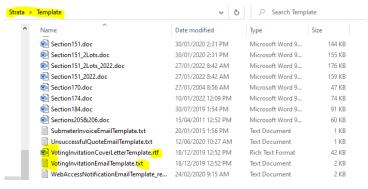

#### 4. Navigate to Strata\$ folder (on your server) and within that the Template Folder

Within the template folder you should have a Voting Invitation template for Printing or Emailing.