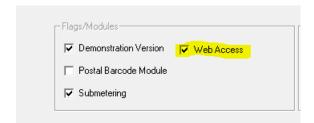

# 1. Navigate to Configure > Agency > Licencing

On this page, web access needs to be ticked.