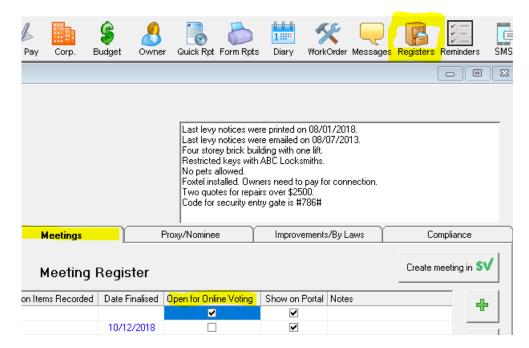

# 3. Navigate to Meeting Register and select the relevant meeting

There needs to be a tick in "Allow Online Voting" column**and** also in column for "Open for Online voting