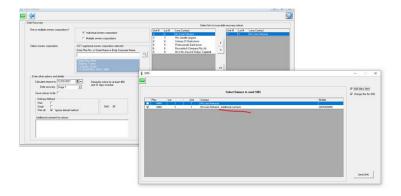

## Debt Recovery SMS and additional details

Use caution when sending an SMS for debt recovery, even where neither of L, M or C are ticked, any mobiles in additional details will receive a text.

If a contact is simply a Next of kin or otherwise an emergency contact, place their details in a Notes section of the card.

Alternatively, ensure to untick additional contacts while in the debt recovery SMS screen.