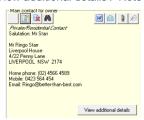

#### Where is the Additional Contact List

- 1. In the Corp Screen, click on the Lots tab
- 2. Select a Lot

3. In the contact screen, you will see a button 'View additional details'. Note that it is 'details' not 'contacts'.

- 4. Click on view additional details.
- 5. To close, click on 'close additional details'.