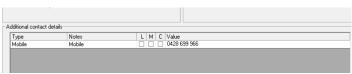

#### What Does L, M and C mean?

L is for Levies, M is for Meetings, C is for Correspondence

When ticked these boxes indicate that these types of communications will include the relevant mobile or email.