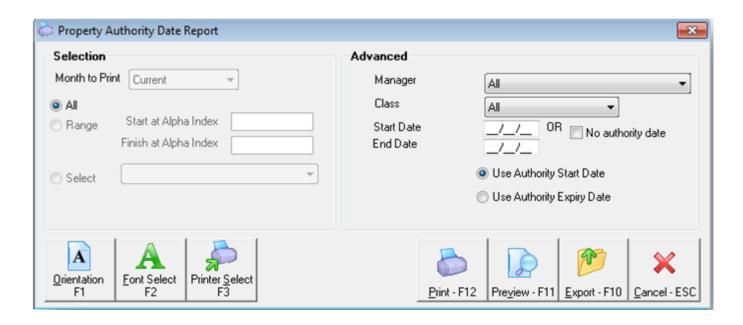

## How to Generate Property Authority Date Report

- 1. Go to Reports > Property > Authority Date Report
- 2. Select the required criteria:
  - **Manager** choose a manager from the dropdown list. Leave as ALL to print all properties regardless of the manager
  - Class To print the report for a particular type, such as Residential, Commercial, Holiday or Industrial
  - Start Date The starting date of the report
  - No Authority Date Tick this box if you want to report to generate where No Dates have been entered
  - End Date The expiry date of the report
  - Use Authority Start Date The report will show only properties that have that particular Authority Start Date
  - Use Authority Expiry Date The report will show only properties that have that particular

#### **Authority Expiry Date**

#### 3. Click Print-F12 or Preview-F11

| © Copyright 2015<br>Rockend Training | nal Software System (14.0.04)<br>5 - Rockend Technology Pty Ltd<br>g Centres<br>L ESTATE TRUST ACCT |                                                           | Date: 2                                                  | 6/11/15                             | Page: 00                                         |
|--------------------------------------|-----------------------------------------------------------------------------------------------------|-----------------------------------------------------------|----------------------------------------------------------|-------------------------------------|--------------------------------------------------|
|                                      |                                                                                                     | PROPERTY AUTHORITY DA                                     | ATE REPORT                                               |                                     |                                                  |
| For All Managers<br>Alpha            | Address                                                                                             | Owner<br>Address                                          | Ph. Home<br>Ph. Work<br>Email                            | Property Type - Al<br>Fax<br>Mobile | I Properties<br>Start Date<br>Expiry Date<br>Mgr |
| ARCH34                               | 34 Archer Street                                                                                    | Patrick Dempsey<br>128 Glebe Point Road<br>GLEBE NSW 2037 | 02 9517 4589<br>02 9238 4785                             | 0407 642 158                        | 01/07/1<br>01/07/1<br>CK                         |
| BAY23/04                             | 4/23 Bay Street                                                                                     | Sharon Stone<br>23 Crystal Street<br>NEWTOWN QLD 4305     | 07 6945 3526<br>07 6987 8877<br>stone@bigpond.com.au     | 07 6987 8888<br>0412 454 347        | 30/08/1<br>30/08/1<br>CK                         |
| BEACH96                              | 96 Beach Street                                                                                     | Colin Firth<br>95 Florida Road<br>PALM BEACH NSW 2108     | (02) 9958 7458<br>(02) 9238 5478<br>colin@mrdarcy.com.au | 0424 897 568                        | 09/09/0<br>01/11/1<br>CK                         |