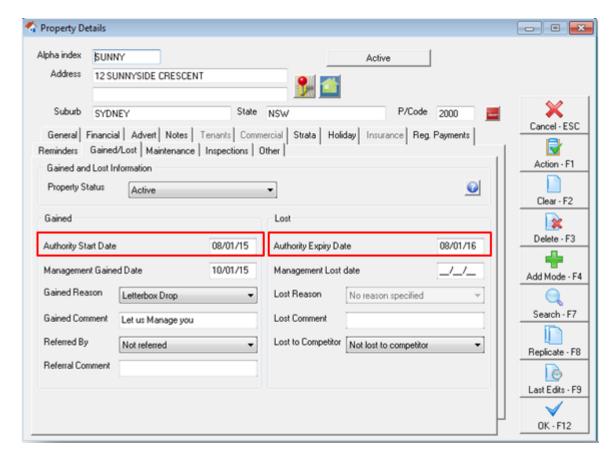

## Data Entry Pre-Requisites

REST must have the correct and up to date information entered against all properties in order to provide an accurate report. You must ensure the following fields are up to date and filled with dates:

- Authority Start Date Go to Files > Property > Gained/Lost Tab and check this field is populated
- 2. Authority Expiry Date Go to Files > Property > Gained/Lost Tab and check this field is populated