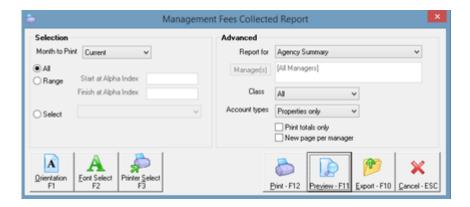

# Report to Identify Management Fees Collected by Property

To be able to report on the fee breakdowns by property that are made up of the **Internal account transfer** amounts you will need to view the **Management Fees Collected** report.

- 1. Go to Reports > Management > Management Fees Collected Report
- 2. Select the **Month to Print** for the month you are looking into
- 3. Click Preview-F11