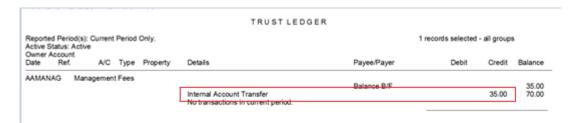

### How the Internal Account Transfer Balance Occurs and Accumulates

Internal accounts for management fees and GST have an accumulative balance which appears on the internal owner ledger as 'Internal account transfer'. You can view these ledgers at any time throughout the month or historically.

- 1. Go to Reports > Owner > Ledger Report
- 2. Click on Select and select the Internal owners you require, i.e. AAMANAG
- 3. Select the Period Range you require i.e. Current Period Only
- 4. Click Preview-F11

This figure is automatically updated each time management fees are collected on a rent receipt or invoice receipt (where there are management fees charged on a tenant invoice).

**NOTE:** Disbursement fees and supervision fees also add to the internal account transfer balance

The balance of AAMANAGE internal account transfer should equal the grand total of management fees collected.

**NOTE:** These fees are all GST Exclusive

02/02/2016 10:55 am AEDT