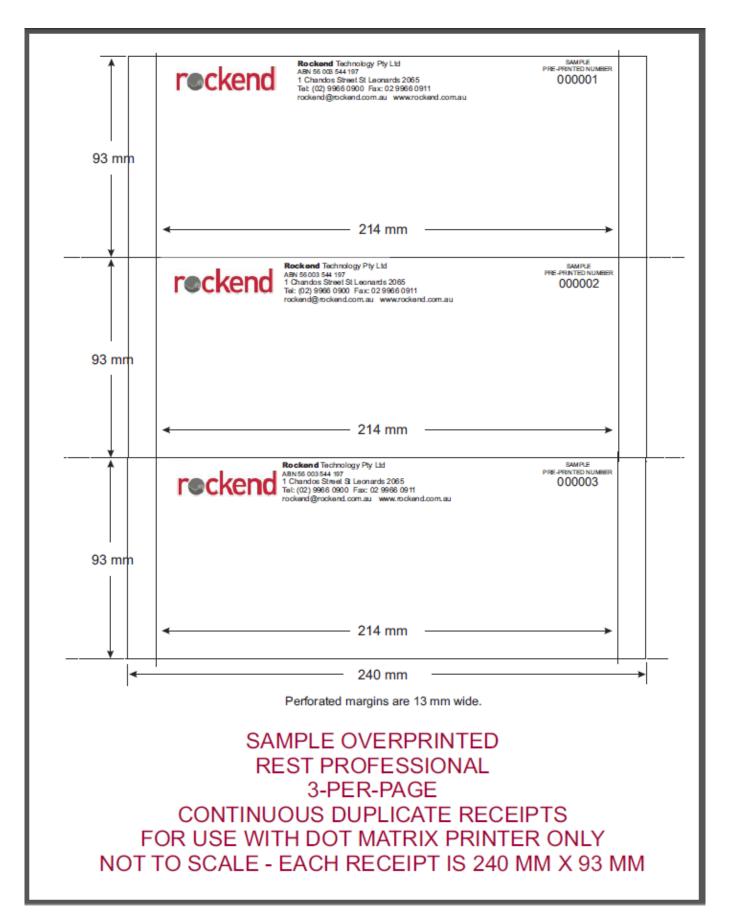

SAMPLE
REST PROFESSIONAL
3-PER-PAGE CONTINUOUS DUPLICATE CHEQUES
FOR USE WITH DOT MATRIX PRINTER ONLY
NOT TO SCALE
EACH CHEQUE IS 93 MM DEEP X 241 MM WIDE

Rockend Technology Pty Ltd

ABN 56 003 544 197

1 Chandos Street St Leonards 2065
Tel: (02) 9966 0900 Fax: 02 9966 0911
rockend@rockend.com.au www.rockend.com.au