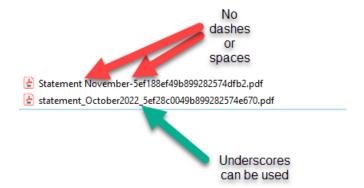

#### File Name

The files referred to in this section are the files downloaded from the bank and saved in Windows File Explorer, in the BankStatements folder. The file name should not have any spaces, nor characters such as dashes (-). Underscores can be used. Rename the file as required.