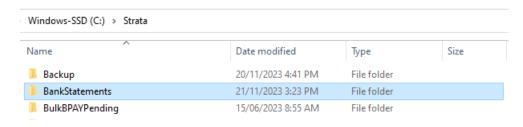

## Folders Split Files and Processed

The folders, Split Files and Processed, are located in your Windows File Explorer, in your Strata\$ folder and within another folder called Bank Statements. This is where you will have been placing your downloaded bank statements.