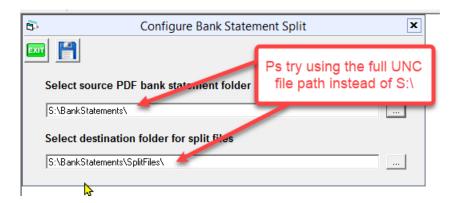

#### Run time error 76

Navigate to Configure > Bank Statement Filing.

The file path should be the full UNC (server name) path in Strata Master Configuration eg \\((server name)\)\(Strata\)\(Strata\)\(Strata\)\(Strata\)\(Strata\)\(Strata\)\(Strata\)\(Strata\)\(Strata\)\(Strata\)\(Strata\)\(Strata\)\(Strata\)\(Strata\)\(Strata\)\(Strata\)\(Strata\)\(Strata\)\(Strata\)\(Strata\)\(Strata\)\(Strata\)\(Strata\)\(Strata\)\(Strata\)\(Strata\)\(Strata\)\(Strata\)\(Strata\)\(Strata\)\(Strata\)\(Strata\)\(Strata\)\(Strata\)\(Strata\)\(Strata\)\(Strata\)\(Strata\)\(Strata\)\(Strata\)\(Strata\)\(Strata\)\(Strata\)\(Strata\)\(Strata\)\(Strata\)\(Strata\)\(Strata\)\(Strata\)\(Strata\)\(Strata\)\(Strata\)\(Strata\)\(Strata\)\(Strata\)\(Strata\)\(Strata\)\(Strata\)\(Strata\)\(Strata\)\(Strata\)\(Strata\)\(Strata\)\(Strata\)\(Strata\)\(Strata\)\(Strata\)\(Strata\)\(Strata\)\(Strata\)\(Strata\)\(Strata\)\(Strata\)\(Strata\)\(Strata\)\(Strata\)\(Strata\)\(Strata\)\(Strata\)\(Strata\)\(Strata\)\(Strata\)\(Strata\)\(Strata\)\(Strata\)\(Strata\)\(Strata\)\(Strata\)\(Strata\)\(Strata\)\(Strata\)\(Strata\)\(Strata\)\(Strata\)\(Strata\)\(Strata\)\(Strata\)\(Strata\)\(Strata\)\(Strata\)\(Strata\)\(Strata\)\(Strata\)\(Strata\)\(Strata\)\(Strata\)\(Strata\)\(Strata\)\(Strata\)\(Strata\)\(Strata\)\(Strata\)\(Strata\)\(Strata\)\(Strata\)\(Strata\)\(Strata\)\(Strata\)\(Strata\)\(Strata\)\(Strata\)\(Strata\)\(Strata\)\(Strata\)\(Strata\)\(Strata\)\(Strata\)\(Strata\)\(Strata\)\(Strata\)\(Strata\)\(Strata\)\(Strata\)\(Strata\)\(Strata\)\(Strata\)\(Strata\)\(Strata\)\(Strata\)\(Strata\)\(Strata\)\(Strata\)\(Strata\)\(Strata\)\(Strata\)\(Strata\)\(Strata\)\(Strata\)\(Strata\)\(Strata\)\(Strata\)\(Strata\)\(Strata\)\(Strata\)\(Strata\)\(Strata\)\(Strata\)\(Strata\)\(Strata\)\(Strata\)\(Strata\)\(Strata\)\(Strata\)\(Strata\)\(Strata\)\(Strata\)\(Strata\)\(Strata\)\(Strata\)\(Strata\)\(Strata\)\(Strata\)\(Strata\)\(Strata\)\(Strata\)\(Strata\)\(Strata\)\(Strata\)\(Strata\)\(Strata\)\(Strata\)\(Strata\)\(Strata\)\(Strata\)\(Strata\)\(Strata\)\(Strata\)\(Strata\)\(Strata\)\(Strata\)\(Strata\)\(Strata\)\(Strata\)\(Strata

#### File Path

If you are not receiving an error 76, still check that the file path shows the full UNC file path as above.