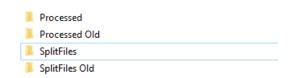

## Folders Split Files and Processed

The folders, Split Files and Processed, are located in your Windows File Explorer, in your Strata\$ folder and within another folder called Bank Statements. This is where you will have been placing your downloaded bank statements.

These folders are not in Strata Master however Strata Master is coded to read them. If Strata Master is not reading them, these folders may require replacement for a number of technical reasons, whether that be file size, system changes, read/write issues.

Replacing the folders entails renaming of the old files so they are no longer used and then creating new folders with the exact required wording. To rename a folder so it is no longer used, change it to something that Strata Master will not read by adding 'old' at the end of the folder name.