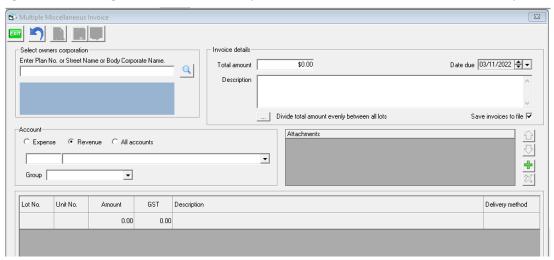

This is particularly useful where Lots are being charged for the same Fee or in closing a Plan, a number of Lots have unallocated funds that need to be taken up.

1. Navigate to Accounting > Issue Invoice > Multiple Miscellaneous Invoice. The screen below opens

2. Enter the plan number and the Lot numbers will prefill.

3. Select an account to receive the funds when the invoices are paid, a group, if relevant.

4. Then if Lots are being charged the same amount, enter the details in top right being the total amount to be charged, date and description to show on the Lot Owners Ledgers.

5. If all Lots are being charged the same amount, then click the button as shown here.

6. If the amounts are to differ, enter the amounts into the 'Amount' column first, then enter the Total amount and description, to bulk fill the descriptions.