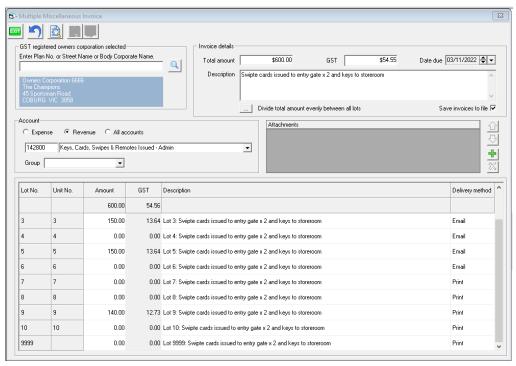

7. Click the preview button, and note that only those Lots with an Amount will be charged. Owners who have not been charged will <u>not</u> have a nil invoice on their ledger.

## The Owners Corporation of SP 6666

The Champions, 45 Sportsman Road, COBURG VIC 3058

ABN 73996193304 Invoice Date: 03/11/2022

Group: None

| Lot No | Unit No | Amount   | GST     | Description                                                        |
|--------|---------|----------|---------|--------------------------------------------------------------------|
| 1      | 1       | 160.00   | 14.55   | Lot 1: Swipte cards issued to entry gate x 2 and keys to storeroom |
| 2      | 2       | 0.00     | 0.00    |                                                                    |
| 3      | 3       | 150.00   | 13.64   | Lot 3: Swipte cards issued to entry gate x 2 and keys to storeroom |
| 4      | 4       | 0.00     | 0.00    |                                                                    |
| 5      | 5       | 150.00   | 13.64   | Lot 5: Swipte cards issued to entry gate x 2 and keys to storeroom |
| 6      | 6       | 0.00     | 0.00    |                                                                    |
| 7      | 7       | 0.00     | 0.00    |                                                                    |
| 8      | 8       | 0.00     | 0.00    |                                                                    |
| 9      | 9       | 140.00   | 12.73   | Lot 9: Swipte cards issued to entry gate x 2 and keys to storeroom |
| 10     | 10      | 0.00     | 0.00    |                                                                    |
| 9999   |         | 0.00     | 0.00    |                                                                    |
|        | Total   | \$600.00 | \$54.56 |                                                                    |