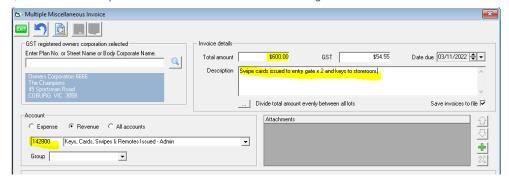

5. If all Lots are being charged the same amount, then click the button as shown here.

6. If the amounts are to differ, enter the amounts into the 'Amount' column first, then enter the Total amount and description, to bulk fill the descriptions.

7. Click the preview button, and note that only those Lots with an Amount will be charged. Owners who have not been charged will <u>not</u> have a nil invoice on their ledger.