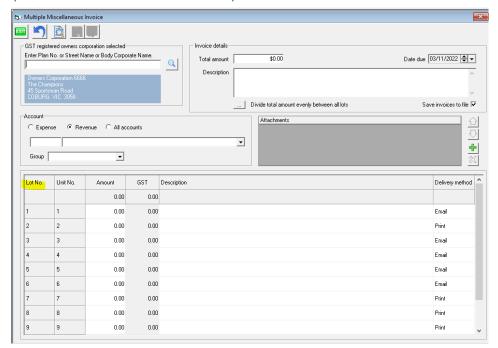

2. Enter the plan number and the Lot numbers will prefill.

3. Select an account to receive the funds when the invoices are paid, a group, if relevant.

4. Then if Lots are being charged the same amount, enter the details in top right being the total amount to be charged, date and description to show on the Lot Owners Ledgers.

5. If all Lots are being charged the same amount, then click the button as shown here.

6. If the amounts are to differ, enter the amounts into the 'Amount' column first, then enter the Total amount and description, to bulk fill the descriptions.