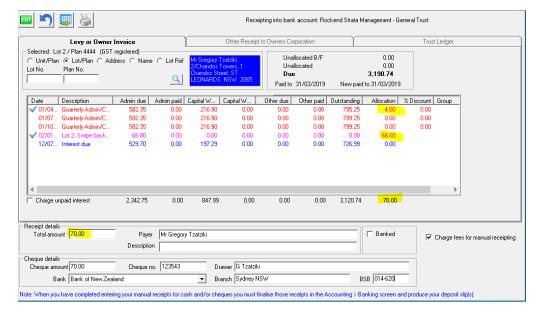

3. When the funds are are yet to be banked, **do not** tick the Banked box. As soon as the Banked box left unticked, Strata Master knows that the receipt is for cash or cheque.

4. When you enter the Amount, you will notice blue ticks appear against levies above. Unless you wish to apply the funds as shown by the ticks, untick the blue ticks and re-tick as you want it to apply. In the example below, the Lot Owner has sent a cheque for \$70 to cover the Swipe Card invoice of \$66.00. \$4 has then been applied to the oldest Levy.

5 If the funds are a cheque, enter the cheque details

6. Then, when happy with the allocation of the funds, click Process.

7. On the screenshot above you will notice the wording in blue. This is a prompt to create your banking slip/s and deposit the funds at the Bank. This is usually done once a day.

Note: When you have completed entering your manual receipts for cash and/or cheques you must finalise those receipts in the Accounting > Banking screen and produce your deposit slip(s).