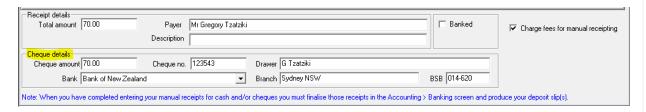

5 If the funds are a cheque, enter the cheque details

6. Then, when happy with the allocation of the funds, click Process.

7. On the screenshot above you will notice the wording in blue. This is a prompt to create your banking slip/s and deposit the funds at the Bank. This is usually done once a day.

Note: When you have completed entering your manual receipts for cash and/or cheques you must finalise those receipts in the Accounting > Banking screen and produce your deposit slip(s).