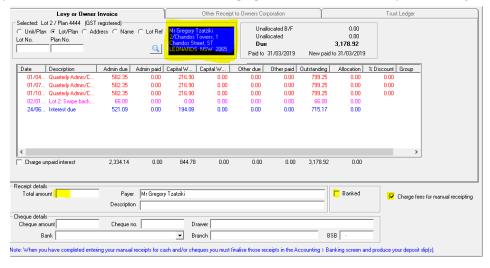

## To Process

1. Click on the Receipting icon on the toolbar

2. Enter the Lot and Plan and then enter. Below I have highlighted the main entry items - Lot/Plan, Amount being receipted, and tick boxes for Banked and Charging Fees to the Owners Corporation for your time.

3. When the funds are are yet to be banked, **do not** tick the Banked box. As soon as the Banked box left unticked, Strata Master knows that the receipt is for cash or cheque.

4. When you enter the Amount, you will notice blue ticks appear against levies above. Unless you wish to apply the funds as shown by the ticks, untick the blue ticks and re-tick as you want it to apply. In the example below, the Lot Owner has sent a cheque for \$70 to cover the Swipe Card invoice of \$66.00. \$4 has then been applied to the oldest Levy.

5 If the funds are a cheque, enter the cheque details

6. Then, when happy with the allocation of the funds, click Process.

7. On the screenshot above you will notice the wording in blue. This is a prompt to create your banking slip/s and deposit the funds at the Bank. This is usually done once a day.