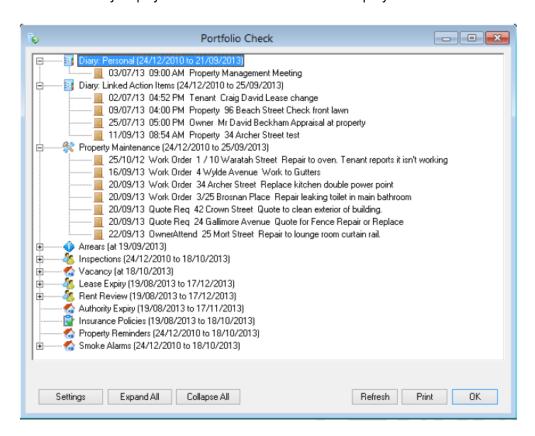

## Portfolio Check Enhancements

REST Professional version 11 included an enhanced Portfolio Check to allow a simplified click through navigation together with easier to view reports.

## **Enhanced Display**

The Portfolio Check display has been updated to ensure the information on the screen is easier to read and view. Other improvements include:

- Information displays in a consistent order across all items.
- Contact numbers display in full.
- The Portfolio Check opens in full screen.
- The ability to expand and collapse all items in the Portfolio check.
- Refresh functionality that allows you to keep the Portfolio Check open and update whilst performing tasks.
- The ability to edit portfolio check configuration using the Settings button.
- Authority Expiry Details are now available to display.

## Click Through Navigation

The Portfolio Check now provides the ability to click through each item displayed on the Portfolio Check. To drill down to the item, double click on the selected item and the relevant information displays.

## Portfolio Check Report

The Portfolio Check report has been updated, information is now displayed in a consistent manner across all items. Mobile numbers are brought in as the first contact and contact numbers display clearly.