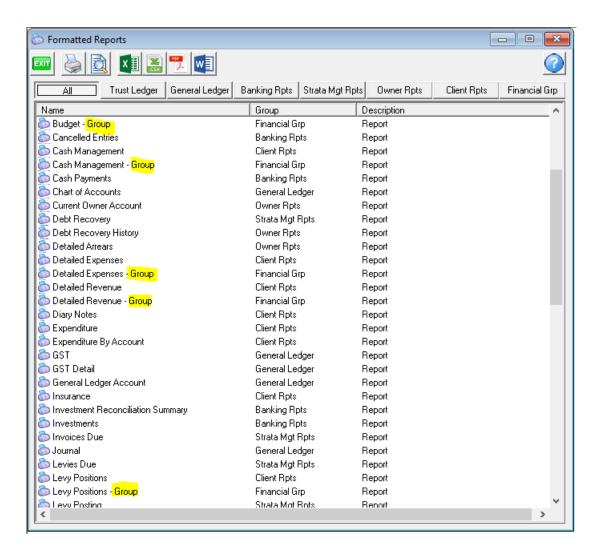

# Formatted Reports

## **Groups in Formatted Reports**

A sub-set of formatted reports named Financial Grp is available. Reports will be available to display the financial reporting group allocations.