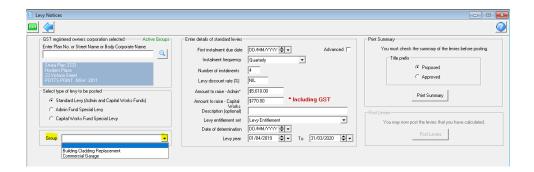

## **Posting Levies**

Selecting a financial reporting group when posting a levy will allow you to produce more detailed reports in regard to the levies raised on the Income and Expenditure Statement, as well as a providing more detail when creating a levy positions report.

Note: If you assign a financial reporting group to a levy in error, you can simply reverse the levy posting and repost the levy with no group selected.