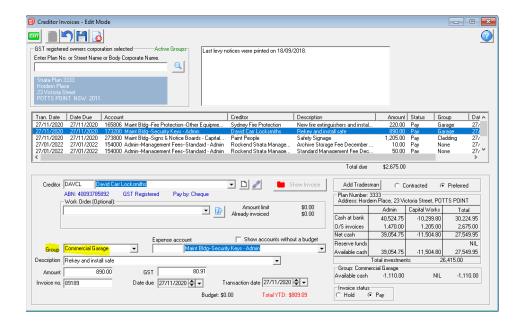

## **Entering Creditor Invoices**

When entering a creditor invoice, if the cost should be allocated against a financial reporting group you can simply select the group in the invoice entry screen.

Once the group is selected the available cash for the financial reporting group will also be displayed so you can determine if the invoice should be set to Pay or if you should manually place the funds On-Hold awaiting further income for the group.

Note: STRATA Master will use the total available cash when determining whether the invoice should be set to Pay or On-Hold.