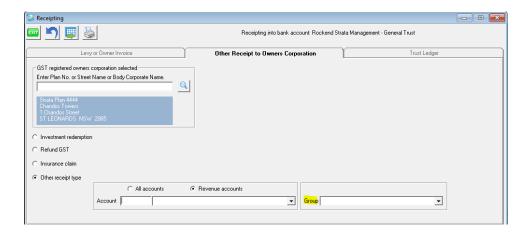

#### Other Receipt to Owners Corporations

When posting receipts for Insurance Claims or any other general receipts, you are able to select a financial reporting group if required.