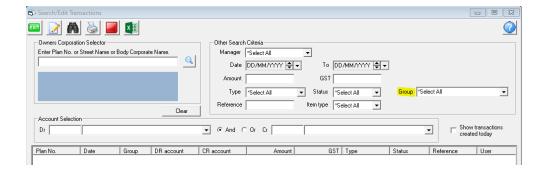

#### **Search/Edit Transactions**

Displaying financial reporting groups in the search filters on screen.